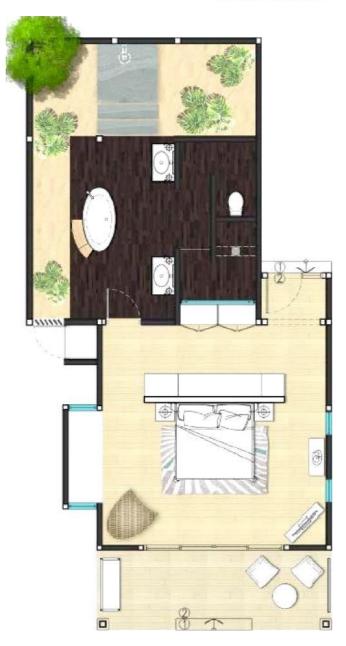

# **BEACH VILLA**

VILLA SIZE: **95 m²**BEDROOM SIZE: **36 m²**BATHROOM SIZE: **45.07 m²**DECK SIZE: **12.25 m** 

DECK SIZE: **12.25** DAY BED: **2 m**<sup>2</sup>

### **Features**

Ocean view
Private terrace with sun Youngers
Outdoor seating area
King bed
Individual climate control
Ceiling fan

Oversized daybed

Desk

Complimentary tea and coffee malting

facilities
Minibar
Laptop sized safety box
Smoke alarms
Emergency lighting
230V electrical sockets

#### **Bathroom Facilities Covered**

open—air bathroom
Separate bathtub and rain shower
Double vanity
Bidet
Shaver point
Hair dryer
Bathrobe and slippers